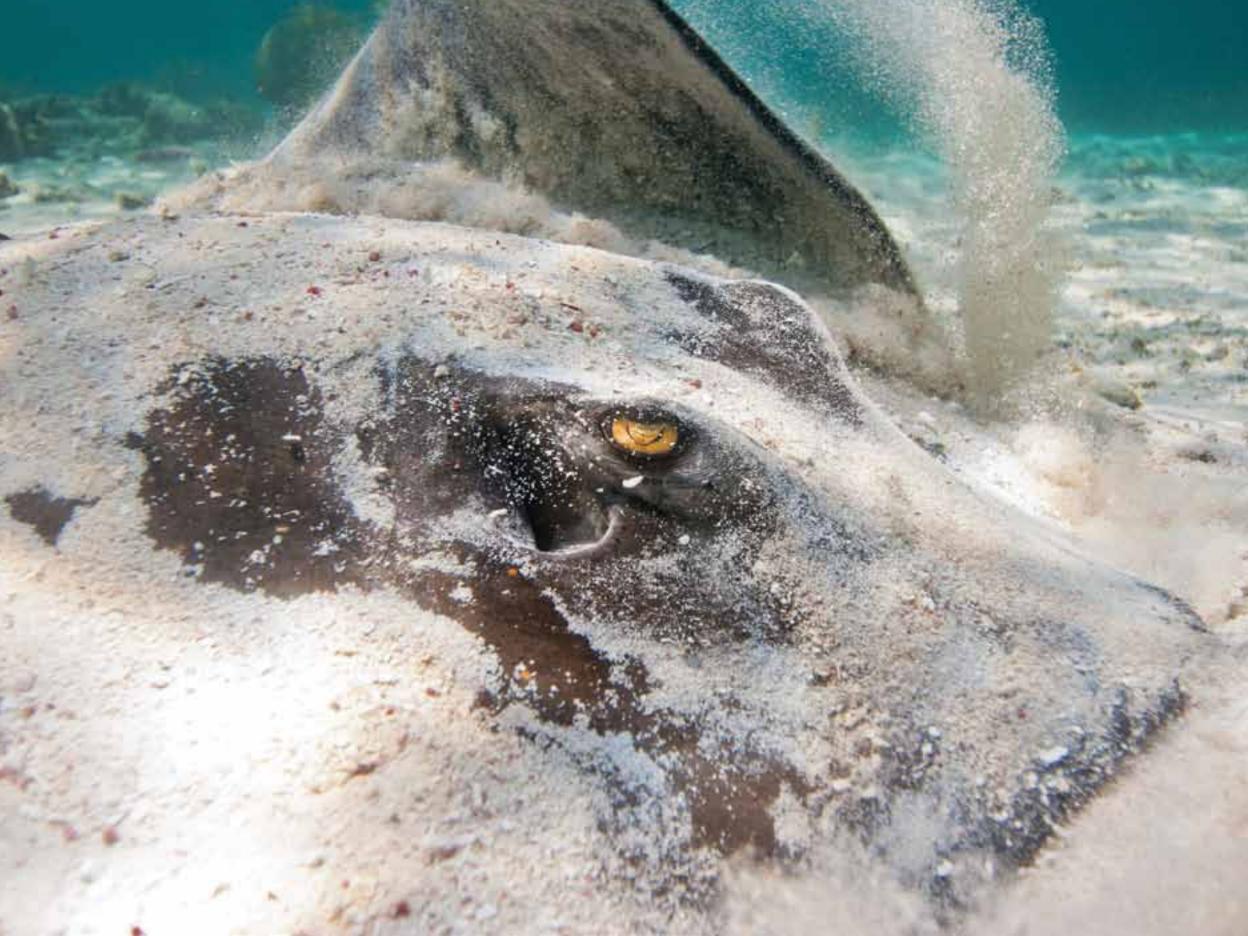

#### urning the TIDE

Eighteen marine protected areas (MPAs)—underwater parks where fishing and other human activities are regulated—have been created in Belize to protect the Mesoamerican Reef, its critical habitats, and the biodiversity it harbors. In 1996 UNESCO designated the Belize Barrier Reef Reserve System as a World Heritage site. Please go to eco.cellsignal.com/tide to read more.